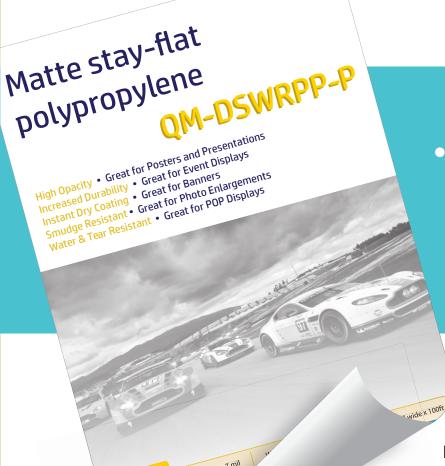

## **Everyday matte** stay-flat polypropylene

**APPLICATIONS** 

- Banners
- Posters & Presentations
  - Photo Enlargements
    - POP Displays
    - Event Displays

## *OM-DSWRPP-P*

This 8 mil polypropylene has a specially formulated coating on the backside to force the media to lay flat on both sides. DSWRPP-P has good tear resistance and its microporous top coating gives it the ability to reproduce rich, accurate color. This is an ideal product for indoor signage.