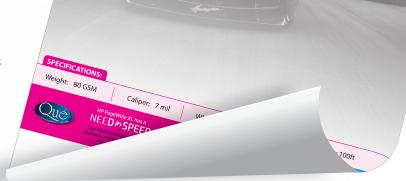

## *QM-WRTYK*

Que Media Tyvek® by Dupont® is durable, tear resistant, and extremely lightweight. Ultra smooth surface for HD graphics and rich color gamut. Our coating is formulated specifically for high speed print systems. Super fast dry times to keep up with the output of these new print systems.

Tyvek® is a registered trademark of Dupont

Matte water resistant instant dry Tyvek® QM-WRTYK Ultra Smooth • Great for Maps Extremely Durable • Great for Technical Drawings Instant Dry Coating • Great for Jechnical Drawings
Great for Posters & Presentations Scratch Resistant • Great for Trade Shows Lightweight • Great for Banners