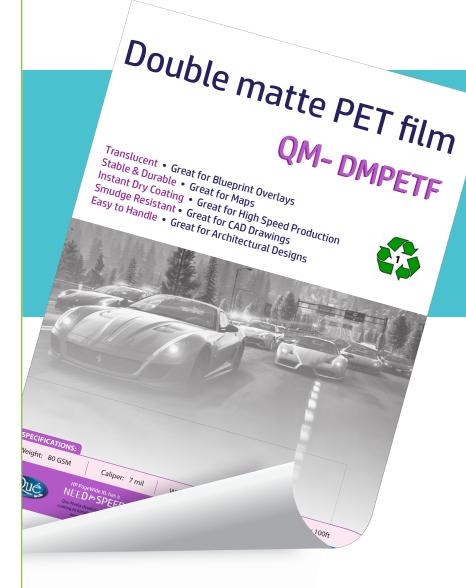

## Double matte PET film

**APPLICATIONS** 

- CAD Drawings
- Blueprint Overlays
  - Maps
- Architectural Designs

### **OM-DMPETF**

This extremely durable, yet semi-soft PET film is great for printing architectural designs and blueprint overlays. Much more durable than traditional vellum. this PET film will hold up better in rugged situations and job sites. Can be written on with pen or pencil. Our coating is formulated specifically for high speed print systems.