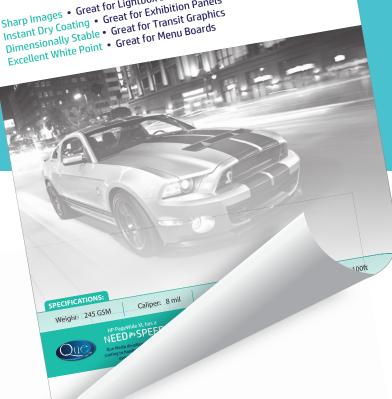

# Matte backlit polyester

## Matte backlit polyester film QM-WRBLF

Sharp Images • Great for Lightbox Displays Instant Dry Coating • Great for Exhibition Panels

#### **APPLICATIONS**

- Lightbox Displays
- Exhibition Panels
  - Menu Boards
  - Transit Graphics

## **OM-WRBLF**

With a matte porous top coat that allows for heavy ink saturation and deep, dense blacks WRBLF will produce graphics that will "pop" with every type of backlit box. Quick dry time and water resistant.