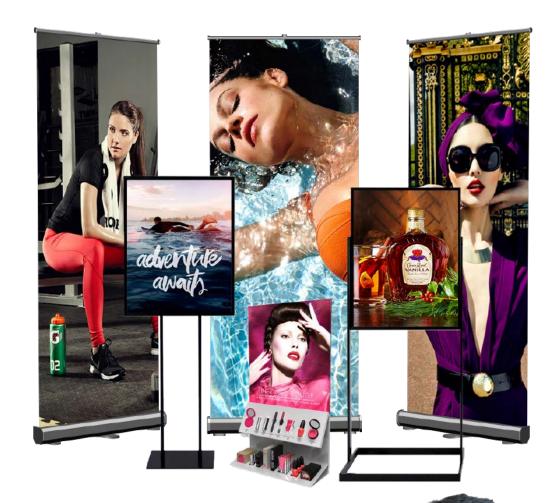

# Choosing the Right POP Media...

# Lightweight Roll-up and **Pop-in Solutions**

Choosing the right roll up display film is a matter of balancing cost and durability. Compare the products here. You'll be sure to find the media that suits your application.