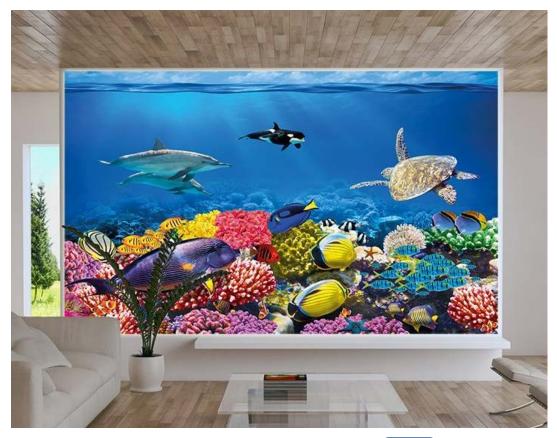

# The Best Fabric for Smooth **Surface Durable Display**

- Water Resistant
- Scratch Resistant
- Ultra Strong

**EZTAQUELITE** Light weight matte fabric w/ removable wall adhesive

BEST FOR CONTOUR CUT WALL GRAPHICS/WALL COVERINGS

Easy to put up and easy to take down. EZTAQUELITE can be applied without bunching or bubbling in one easy step, and will not stretch out. EZTAQUELITE is scratch resistant and extremely durable. Use this on smooth walls as decor graphics or windows for point of purchase.

- Contour Cut Characters
- Interior Walls
- Window Displays