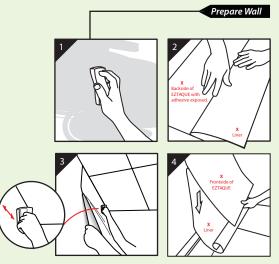

# **Full Wall Installation**

Easy to install, easily removed! Just follow the simple step-by-step guide below and be sure to get the job done right.

- 1. Wipe down entire area of wall (dampened Mr. Clean Magic Eraser recommended). Allow wall to dry.
- 2. With the print side down, pull back the liner about 8 inches form the top exposing the adhesive. Crease liner as shown.
- **3.CRITICAL STEP** Two People Recommended Starting at the top of the wall, position the exposed adhesive side to the wall flush with the ceiling. Burnish with a roller/squeegee working from the center outward, side to side pushing out any air pockets, while the other person pulls the liner down directly toward the floor.
- 4. Continue this method until reaching the end of the media at the bottom.