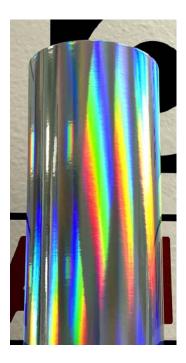

#### **BEST FOR ROLL-UP BANNERS & UNIQUE DISPLAYS**

#### **CMPET**

Satin Chrome Roll-Up Film

Add a new look to your advertising with this unique chrome finish roll-up film. Compatible with Eco Solvent, Latex, and UV printing platforms. Developed to be a unique retractable banner stand/display film option and give your graphics an edge over the widely used, white films. An easy-to-use alternative compared to dve-sublimation on aluminium, while achieving the same effect without the need for a dye-sub printer. PVC-Free and curl resistant!

- Roll-up Banner Stands
- Trade Show Display
- HDR Photography
- Retail Display