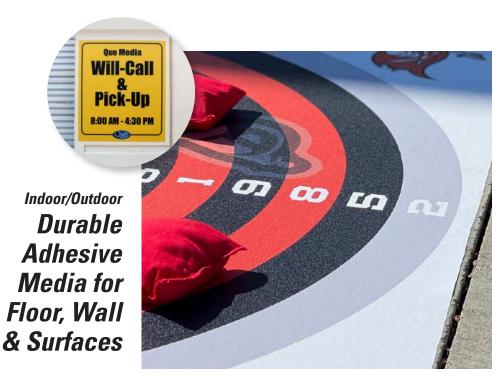

#### **TASQUEFORCE**

Matte outdoor "1-Step" floor graphic media with ANSI Anti-Slip Certification

Maximize outdoor advertising and messaging space by adding graphics to concrete, carpet, asphalt, and any other semi-rough surfaces. Matte finished hybrid fabric with sandpaper-like grit for added anti-slip protection. Bright white point for outstanding color gamut and sharp resolution. TASQUEFORCE is tear resistant making removal an easy process. Heavy duty paper liner for easy contour cutting. TASQUEFORCE is a must have for any event or business looking for an amazing advertising product at a phenomenal price!

- Concrete Graphics
- Smooth Asphalt Graphics
- Rough Interior Floor Graphics
- Semi-Rough Surface Graphics