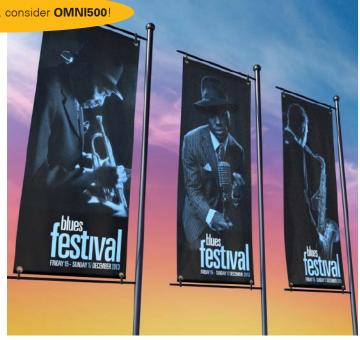

# **Choosing the Right Banner Offers Long Term Solutions**

For Indoor/Outdoor use. Durability and finishing are the two main issues to consider when choosing banner material. Scrim banner is best and most common for durability with solvent ink systems. For indoor use, consider non woven banner for easier recycling and big savings on shipping.

- Durable Scrim can be finished in a variety of ways: sewn, banner tabs, or grommeted.
- Our scrim banner contains a polyester fabric center with PVC adhered to both sides.