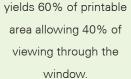

#### 6040.0WVCL

Perforated vinyl 60/40 ratio w/removable adhesive dual liner

This 60% print surface, white face and black back perforated film is designed for vivid store-front graphic visibility with added view through percentage, so better view of outside customers can be achieved. The thicker 8mil vinyl stretches less and is easier to handle than economy products. Its dual OPP clear liner absorbs ink so your hands stay clean during installation. Twice the standard perforated hole depth to work with Eco-Solvent, UV, and Latex print platforms.