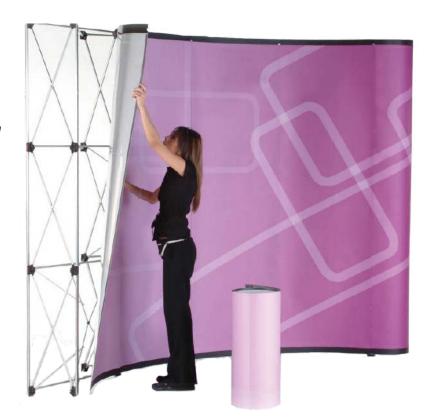

#### Point of Sale, retractable stands, pop-up and tradeshow display.

# **Choosing the Right POS/POP Media**

Choosing the right media for POS/POP application can be a complex task in balancing durability and cost. Que media has the perfect solution for your solvent ink systems.

# More Roll-up and Pop-in **Solutions**