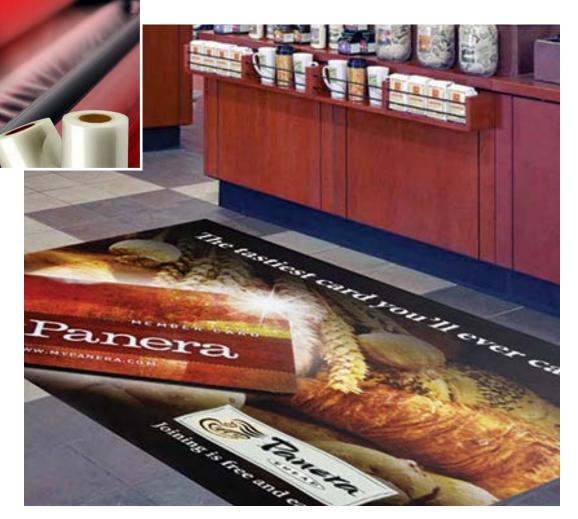

#### BEST ON OUTDOOR SURFACES **INCLUDING ASPHALT**

#### TASQUEFORCE

Matte outdoor "1-Step" floor graphic media with ANSI Anti-Slip Certification

Maximize outdoor advertising and messaging space by adding graphics to concrete, carpet, asphalt, and any other semi-rough surfaces. Matte finished hybrid fabric with sandpaper-like grit for added anti-slip protection. Bright white point for outstanding color gamut and sharp resolution. TASQUEFORCE is tear resistant making removal an easy process. Heavy duty paper liner for easy contour cutting. TASQUEFORCE is a must have for any event or business looking for an amazing advertising product at a phenomenal price!

- Concrete Graphics
- Smooth Asphalt Graphics
- Rough Interior Floor Graphics
- Semi-Rough Surface Graphics