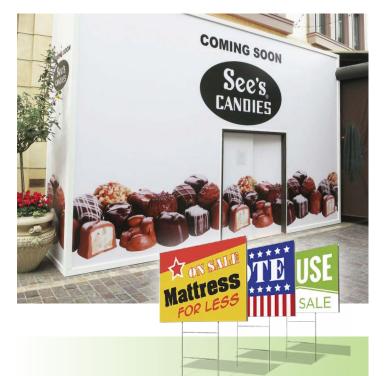

# **Choosing the Right POS/POP Media**

Choosing the right media for POS/POP application can be a complex task in balancing durability and cost. Que Media has the perfect solution for your solvent ink systems.

#### DURALUX

Textured satin film with grey blockout backside

This 100% polypropylene film has a rich, anti-glare texture that works perfectly in banner stand applications. Its dark grey back provides extra opacity, keeping your images bright with no wash out from light penetrating the print. A great cost effective option over PET or PVC film.

- Roll Up Banners
- Indoor/Outdoor Signage
- Poster POP
- Movie Posters & Product Spotlights