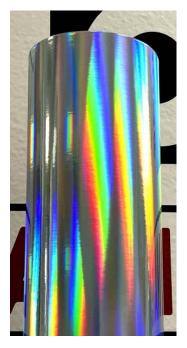

#### **BEST FOR ROLL-UP BANNERS & UNIQUE DISPLAYS**

CMPET Satin chrome roll-up film

Add a new look to your advertising with this unique chrome finish roll-up film. Compatible with Eco Solvent, Latex, and UV printing platforms. Developed to be a unique retractable banner stand/display film option and give your graphics an edge over the widely used, white films. An easy-to-use alternative compared to dve-sublimation on aluminium, while achieving the same effect without the need for a dye-sub printer. PVC-Free and curl resistant!