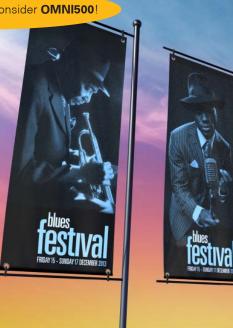

#### BEST FOR HEAVY WEIGHT DURABLE SOFT SIGNAGE

**OMNI500** Satin Universal Textile Banner

Our most versatile textile banner. Water and scratch resistant. Suitable for indoor/ outdoor banners, and also décor canvas prints and gallery wraps. Can be easily sewn and grommeted with banner tabs.

- Canvas Alternative
- Gallery Wraps
- Hanging Banners
- Roll Up Banners

**Need printed samples?** 

See, touch and feel our entire wide format

For a PVC-free option, consider OMNI500!