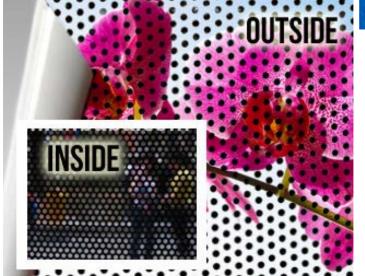

# **Amazing Displays** with **Easy to Install** View-Through Window Film

When choosing perforated media, the most important aspect is color density. You want your artwork to be brightly colored and easily visible.

#### 60/40 View Through

This perforated vinyl shows 60% of printable area allowing 40% of viewing through the window.

#### 70/30 View Through

This perforated vinyl shows 70% of printable area allowing 30% of viewing through the window.