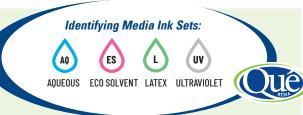

#### BEST FOR HEAVY WEIGHT **DURABLE SOFT SIGNAGE**

#### **OMNI500**

Satin Universal Textile Banner



Our most versatile textile banner. Water and scratch resistant. Suitable for indoor/ outdoor banners, and also décor canvas prints and gallery wraps. Can be easily sewn and grommeted with banner tabs.

- Best Scrim Banner Alternative
- Indoor/Outdoor Banners
- Backdrops
- Soft Signage
- Canvas Alternative
- Gallery Wraps
- Photo Printing

#### Choosing the Right Banner

# **Long Term Solutions**

- For Indoor/Outdoor use
- Durability and finishing are the two key factors to consider when choosing banner material.



Many of Que's products are cross-platform compatible. Take a look at the ink icons to the right. These icons will appear throughout this guide to all media that applies.





# **GLOSS SCRIM BANNERS**

#### LX13G

13 oz. gloss frontlit fire retardant scrim



LX13G is a premium 13 oz gloss frontlit banner material that is compatible with latex, solvent and UV inks. Its 1000 x 1000 denier creates a high tensile and tear strength banner. The fire retardant coating allows it to be used in all environments

- Frontlit Banners
- Display Systems
- Grommeted Banners
- POP Display
- Billboards

# **MATTE SCRIM BANNERS**

#### LX13M

13 oz. matte frontlit fire retardant scrim banner



LX13M is a premium 13 oz matte frontlit banner material that is compatible with latex, solvent and UV inks. Its 1000 x 1000 denier creates a high tensile and tear strength banner. The fire retardant coating allows it to be used in all environments

- Frontlit Banners
- Display Systems