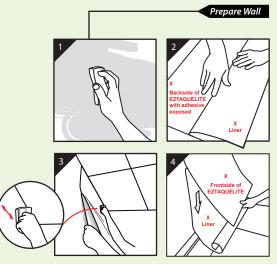

# **Full Wall Installation**

Easy to install, easily removed! Just follow the simple step-by-step guide below and be sure to get the job done right.

- 1. Wipe down entire area of wall (dampened Mr. Clean Magic Eraser recommended). Allow wall to dry.
- 2. With the print side down, pull back the liner about 8 inches form the top exposing the adhesive. Crease liner as shown.
- **3.CRITICAL STEP** Two People Recommended Starting at the top of the wall, position the exposed adhesive side to the wall flush with the ceiling. Burnish with a roller/squeegee working from the center outward, side to side pushing out any air pockets, while the other person pulls the liner down directly toward the floor.
- 4. Continue this method until reaching the end of the media at the bottom.